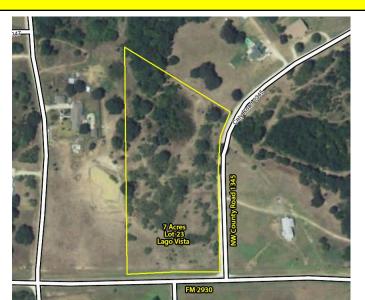

## Farm & Ranch, Fine Homes, Commercial, Investment

7 Acre Home site in Lago Vista - Cryer Creek area of Northern Navarro County

Excellent Home site - Ranchette in sought after Cryer Creek area of northern Navarro County. In Lago Vista subdivision with access privileges to community Lake. Lots of road frontage on 2 sides.

## *Offered at \$43,500*

Information contained herein has been obtained from the owner of the property or obtained from other sources that we deem reliable. We have no reason to doubt its accuracy, but we do not guarantee it.