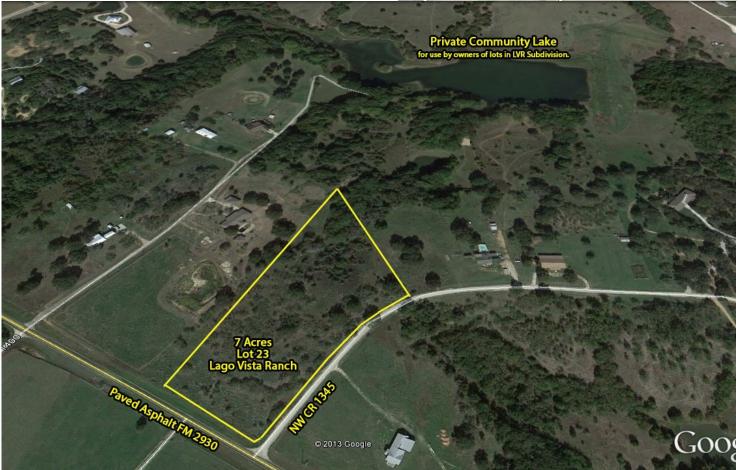

## Farm & Ranch, Fine Homes, Commercial, Investment

7 Acre Home site in Lago Vista - Cryer Creek area of Northern Navarro County

Excellent Home site - Ranchette in sought after Cryer Creek area of northern Navarro County. In Lago Vista subdivision with access privileges to community Lake. Lots of road frontage on 2 sides.

## *Offered at \$43,500*

Information contained herein has been obtained from the owner of the property or obtained from other sources that we deem reliable. We have no reason to doubt its accuracy, but we do not guarantee it.