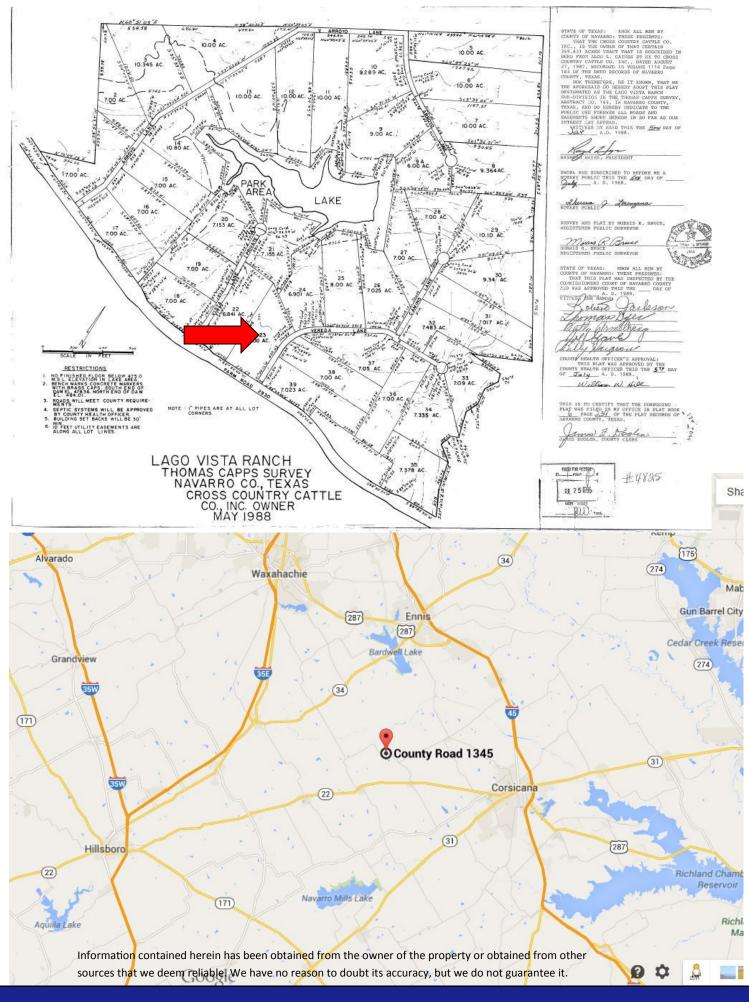

## Farm & Ranch, Fine Homes, Commercial, Investment

7 Acre Home site in Lago Vista - Cryer Creek area of Northern Navarro County

Excellent Home site - Ranchette in sought after Cryer Creek area of northern Navarro County. In Lago Vista subdivision with access privileges to community Lake. Lots of road frontage on 2 sides.

## *Offered at \$43,500*

Information contained herein has been obtained from the owner of the property or obtained from other sources that we deem reliable. We have no reason to doubt its accuracy, but we do not guarantee it.